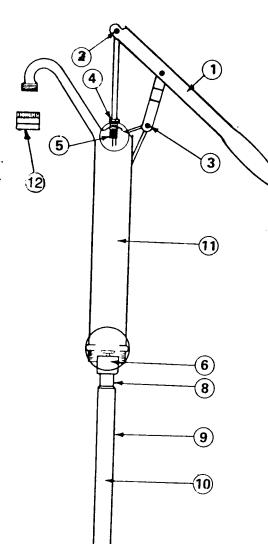

## **PARTS LIST**

| Ref. |          |                                 |
|------|----------|---------------------------------|
| No.  | Part No. | . Description                   |
| 1    | 120050   | Lever with Linkage              |
| 2    | 104007   | Plunger Rod Pin                 |
| 3    | 104019   | Head Rivet                      |
| 4    | 104010   | Plunger Rod Packing Nut         |
| 5    | 104015   | Plunger Rod O-Ring              |
| 6    | 120056   | Tube Connector & Valve          |
| 7    | 120057   | Pump Tube O-Ring                |
| 8    | 120058   | Telescope Tube (inner)          |
| 9    | 120059   | Telescope Tube (Outer)          |
| 10   | 120060   | Telescope Tube Assembly (7,8,9) |
| 11   | 120061   | Pump Assembly (less 1,2,3)      |
| 12   | *D01     | Non-Drip Attachment w/gasket    |